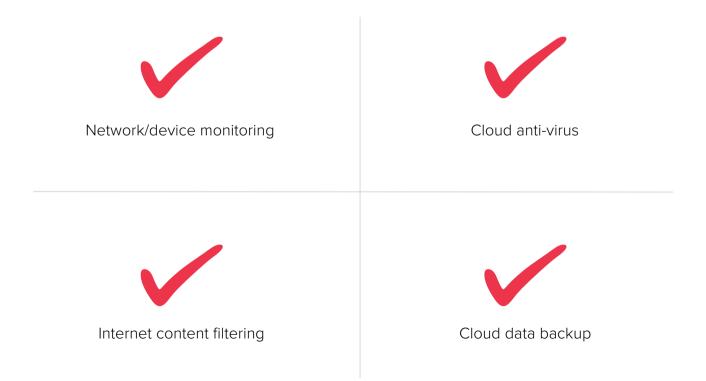

#### Our total package of managed services

edgeCARE is our comprehensive managed services offering that provides pro-active network/device monitoring, cloud Antivirus, web content filtering, cloud data backup+recovery and more, and is designed not only to monitor and maintain all of the devices in your network, but to also focus on their security and productivity. We put our 40+ years of industry experience to help you achieve your business objectives by lowering the cost and maximizing the performance of your information technology systems.